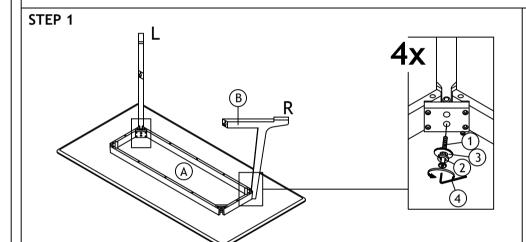

### **ASSEMBLY INSTRUCTIONS**

Read this instruction carefully. Refer hardware and furniture parts list for guidance. Be sure all parts are complete, before assembling. Place all wooden furniture part on a clean and flat soft surface to prevent scratcheds. Refer steps provided as assembling guide.

#### CAUTIONS :

- 1.Do not **FULLY-TIGHTEN** the nuts or nut bolts until all are in place.
- 2.To prevent thread damage. Ensure that nuts or nut bolts are not over-tighten.
- 3. Hardware are to be kept out of reach from children.

|   | PART LIST |                   |       | HARDWARE LIST |                               |            |       |
|---|-----------|-------------------|-------|---------------|-------------------------------|------------|-------|
| l | ITEM      | DESCRIPTION       | QTY   | ITEM          | DESCRIPTION                   |            | QTY   |
|   | Α         | TABLE TOP         | 1 PC  | 1             | JCBB SCREW M8 x 70MM          | <b>_</b> 0 | 8 PCS |
|   | В         | TABLE LEG (L & R) | 4 PCS | 2             | SPRING WASHER 5/16"           |            | 8 PCS |
|   | С         | CENTER SUPPORT    | 1 PC  | 3             | FLAT WASHER 5/16"             | 0          | 8 PCS |
|   |           |                   |       | 4             | ALLEN KEY M5                  |            | 1 PC  |
|   |           |                   |       | 5             | JCBC SCREW M6 x 30MM (BLK)    | <b></b> 0  | 8 PCS |
| ' |           |                   |       | 6             | SPRING WASHER 1/4" (BLK)      |            | 8 PCS |
|   |           |                   |       | 7             | ALLEN KEY M4 BALL SHAPE(LONG) |            | 1 PC  |