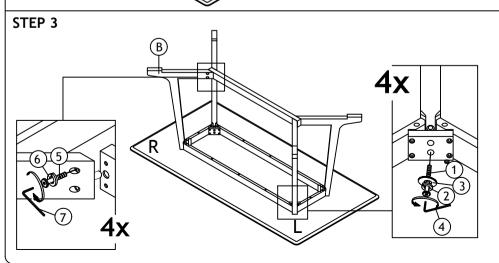

### **ASSEMBLY INSTRUCTIONS**

Read this instruction carefully. Refer hardware and furniture parts list for guidance. Be sure all parts are complete, before assembling. Place all wooden furniture part on a clean and flat soft surface to prevent scratcheds. Refer steps provided as assembling guide.

#### CAUTIONS :

- 1.Do not **FULLY-TIGHTEN** the nuts or nut bolts until all are in place.
- 2.To prevent thread damage. Ensure that nuts or nut bolts are not over-tighten.
- 3. Hardware are to be kept out of reach from children.

|   | PART LIST |                   |       | HARDWARE LIST |                               |            |       |
|---|-----------|-------------------|-------|---------------|-------------------------------|------------|-------|
| l | ITEM      | DESCRIPTION       | QTY   | ITEM          | DESCRIPTION                   |            | QTY   |
|   | Α         | TABLE TOP         | 1 PC  | 1             | JCBB SCREW M8 x 70MM          | <b>_</b> 0 | 8 PCS |
|   | В         | TABLE LEG (L & R) | 4 PCS | 2             | SPRING WASHER 5/16"           |            | 8 PCS |
|   | С         | CENTER SUPPORT    | 1 PC  | 3             | FLAT WASHER 5/16"             | 0          | 8 PCS |
|   |           |                   |       | 4             | ALLEN KEY M5                  |            | 1 PC  |
|   |           |                   |       | 5             | JCBC SCREW M6 x 30MM (BLK)    | <b></b> 0  | 8 PCS |
| ' |           |                   |       | 6             | SPRING WASHER 1/4" (BLK)      |            | 8 PCS |
|   |           |                   |       | 7             | ALLEN KEY M4 BALL SHAPE(LONG) |            | 1 PC  |