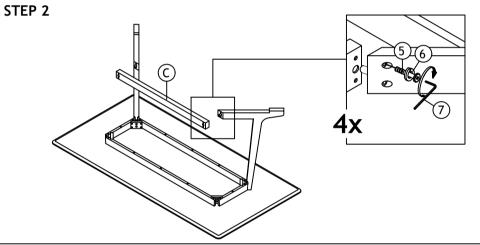

### **ASSEMBLY INSTRUCTIONS**

Read this instruction carefully. Refer hardware and furniture parts list for guidance. Be sure all parts are complete, before assembling. Place all wooden furniture part on a clean and flat soft surface to prevent scratcheds. Refer steps provided as assembling guide.

#### CAUTIONS :

- 1.Do not **FULLY-TIGHTEN** the nuts or nut bolts until all are in place.
- 2.To prevent thread damage. Ensure that nuts or nut bolts are not over-tighten.
- 3. Hardware are to be kept out of reach from children.

|   | PART LIST |                   |       | HARDWARE LIST |                               |            |       |
|---|-----------|-------------------|-------|---------------|-------------------------------|------------|-------|
| l | ITEM      | DESCRIPTION       | QTY   | ITEM          | DESCRIPTION                   |            | QTY   |
|   | Α         | TABLE TOP         | 1 PC  | 1             | JCBB SCREW M8 x 70MM          | <b>_</b> 0 | 8 PCS |
|   | В         | TABLE LEG (L & R) | 4 PCS | 2             | SPRING WASHER 5/16"           |            | 8 PCS |
|   | С         | CENTER SUPPORT    | 1 PC  | 3             | FLAT WASHER 5/16"             | 0          | 8 PCS |
|   |           |                   |       | 4             | ALLEN KEY M5                  |            | 1 PC  |
|   |           |                   |       | 5             | JCBC SCREW M6 x 30MM (BLK)    | <b></b> 0  | 8 PCS |
| ' |           |                   |       | 6             | SPRING WASHER 1/4" (BLK)      |            | 8 PCS |
|   |           |                   |       | 7             | ALLEN KEY M4 BALL SHAPE(LONG) |            | 1 PC  |