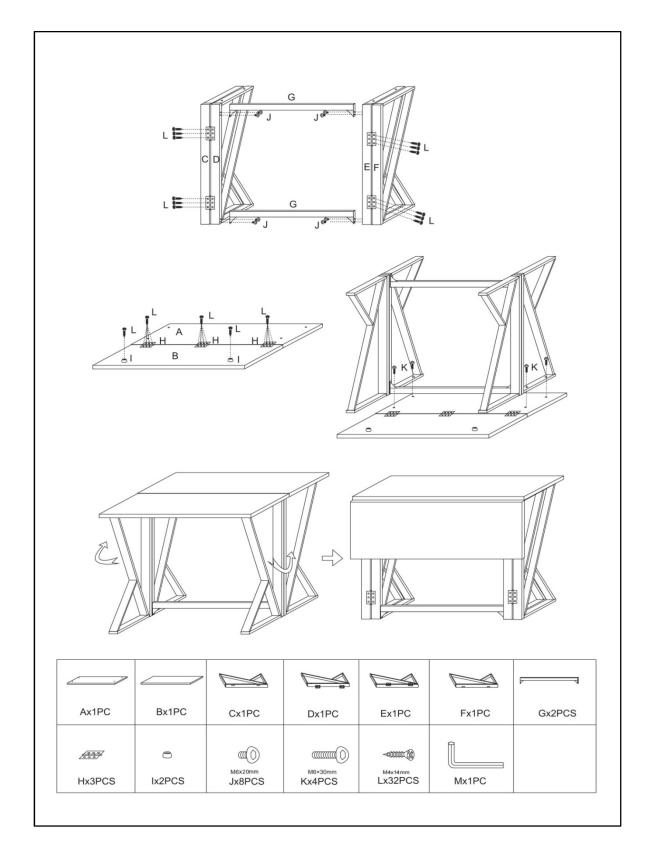

## ZENVIDA

Product name: Zenvida 5 Piece Pub Dining Set Drop Leaf Table, 4 Stools SKU: 290-5PCDLPUBSET EMAIL: <u>priority@zenvidahome.com</u> TEL: 855-349-4327 <u>http://bit.ly/ZENVIDA</u>

<section-header><section-header><section-header><section-header><section-header><text>

## \*\*\*WARNING\*\*\*

Power tools may strip bolts or screws. Hand tighten bolts to only about 75% tight. Do NOT completely tighten any bolt during assembly until all bolts are connected.

ZENVIDA

Product name: Zenvida 5 Piece Pub Dining Set Drop Leaf Table, 4 Stools SKU: 290-5PCDLPUBSET EMAIL: <u>priority@zenvidahome.com</u> TEL: 855-349-4327 <u>http://bit.ly/ZENVIDA</u>