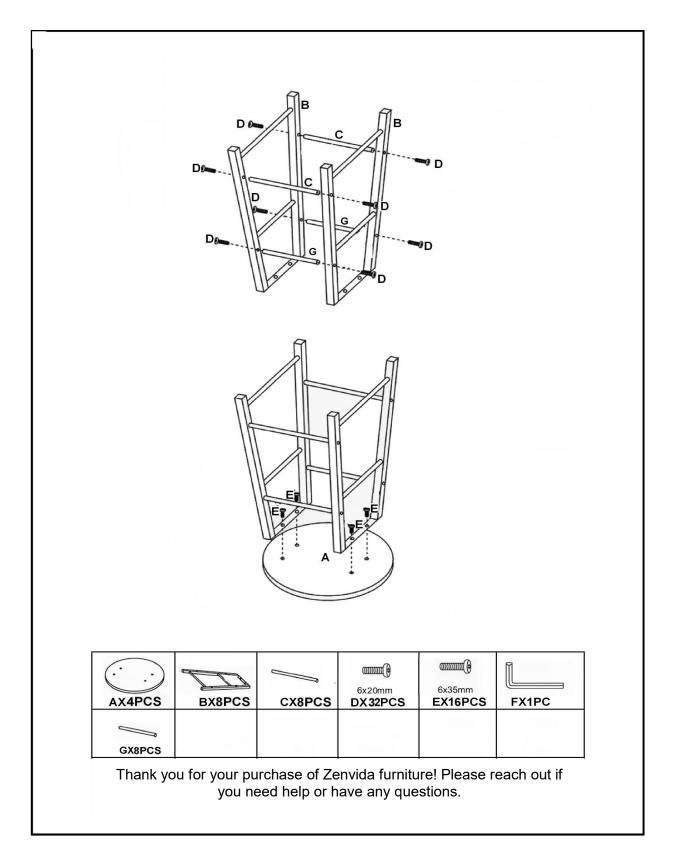

ZENVIDA

Product name: Zenvida 5 Piece Pub Dining Set Drop Leaf Table, 4 Stools SKU: 290-5PCDLPUBSET EMAIL: <u>priority@zenvidahome.com</u> TEL: 855-349-4327 <u>http://bit.ly/ZENVIDA</u>